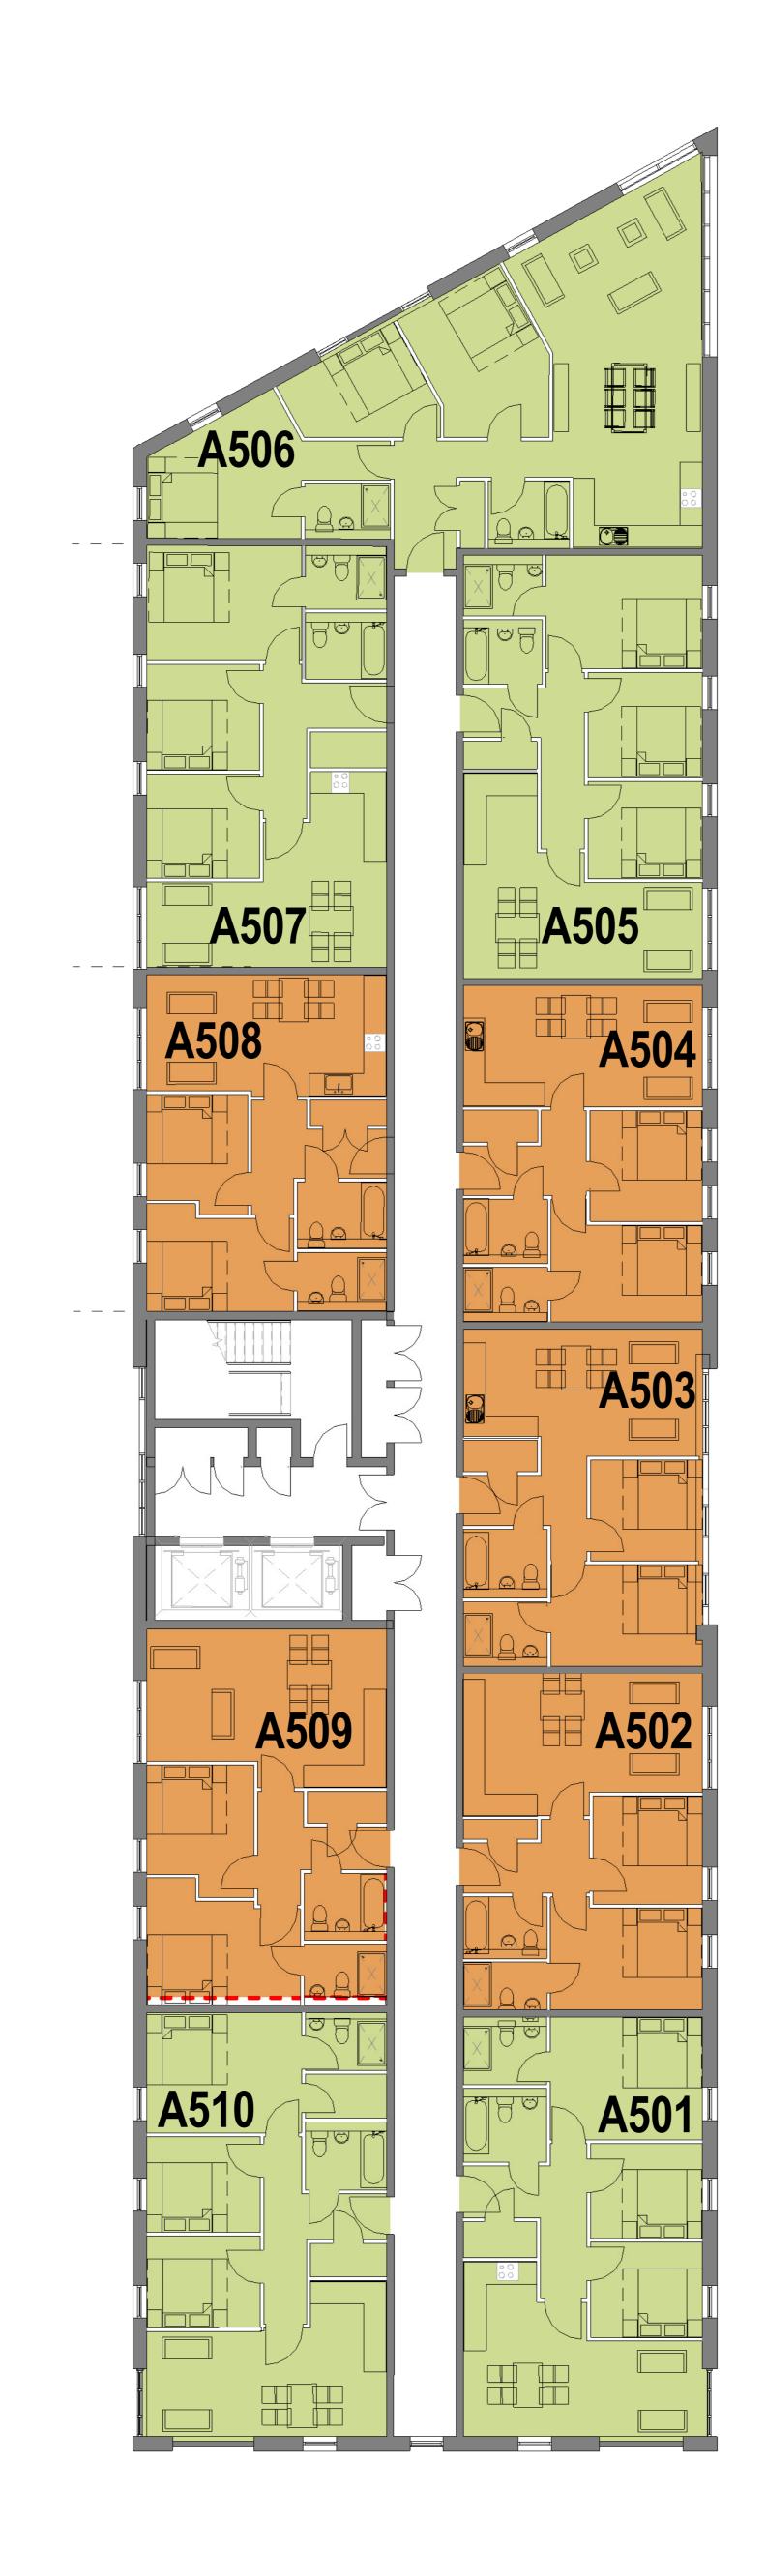

2 Bed

3 Bed

1 Block A - Fifth Floor

**General Notes** 

All site dimensions shall be verified by the Contractor on site prior to commencing any works.

Do not scale from this drawing.

Only work to written dimensions.

B

Revision:

Scale 1:100 @ A
Status Information
Drawn By DP
Checked By JSC
Date 09/21/17

Client:

Regent Plaza Ltd

Project:

Project:
Regent Plaza.

Sheet Name:
Block A - Fifth Floor